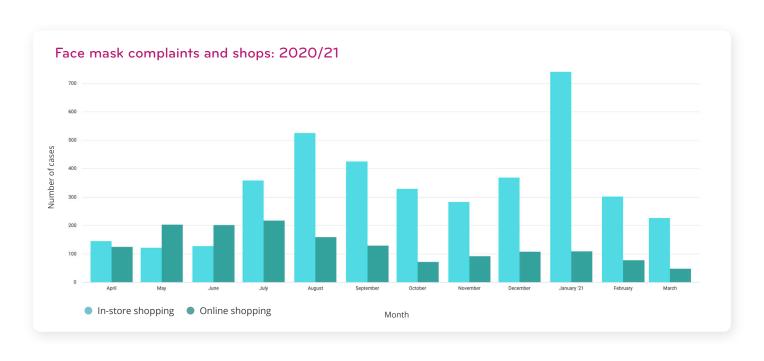

As you would expect the travel sector took one of the biggest knocks this year in terms of sentiment for how complaints are being handled. The chaos of flight and holiday cancellations has meant uncertainty for both consumers and operators, but it is the one sector that has seen a drastic, sustained dip in satisfaction among its customers for how issues were handled. This

is undoubtedly, to a degree, a symptom of sudden demand but when you look below the sector results you can see some companies have been able to respond and rebuild their satisfaction levels much more quickly than others.