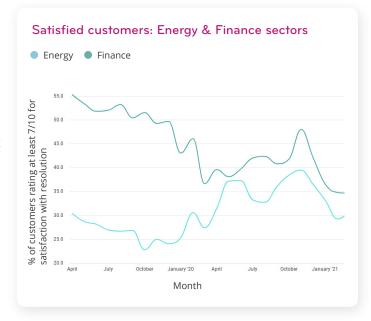

Looking at the sectors that accounted for the bulk of our complaints, namely online shopping and deliveries which accounted for around a quarter of the total, we can clearly see that getting refunds and getting a timely response - or a response at all - dominates. Interestingly, when you look at the regulated sectors there has been a drop in complaints year on year and certainly less of those basic customer service issues. Instead, serious issues concerning consumer detriment, including cases raised to finance companies relating to fraudulent activity and to energy providers regarding the switching process, were on the rise.