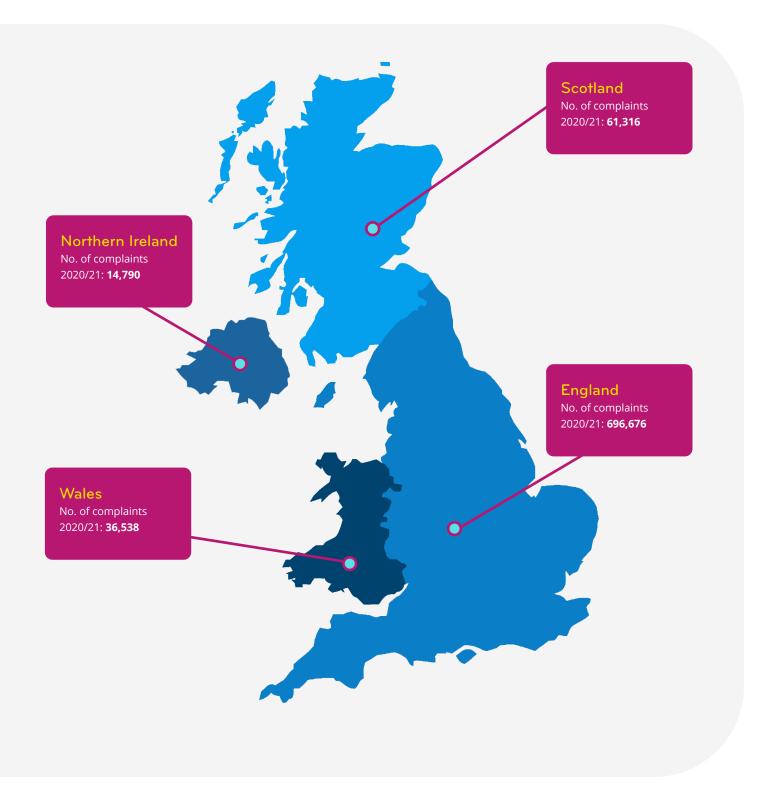

Resolver has brought together our annual statistics covering almost 900,000 issues across more than 100 products and services between April 2020 and March 2021. But with the recognition that complaint volumes don't necessarily equate to companies performing poorly, we've also highlighted the issues that have clearly caused problems for consumers, how complaints have been handled according to customers and how that compares over the past year.