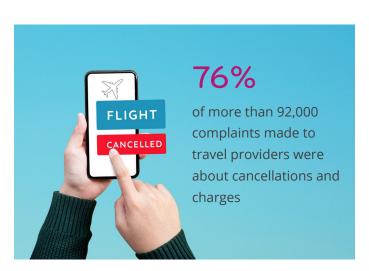

As you would expect the travel sector took one of the biggest knocks this year in terms of sentiment for how complaints are being handled. The chaos of flight and holiday cancellations has meant uncertainty for both consumers and operators, but it is the one sector that has seen a drastic, sustained dip in satisfaction among its customers for how issues were handled. This

is undoubtedly, to a degree, a symptom of sudden demand but when you look below the sector results you can see some companies have been able to respond and rebuild their satisfaction levels much more quickly than others.

Finally, during 2020/2021 we saw people chasing or being denied refunds for cancelled flights or holidays. We all know that many people accepted or were given no option but to accept vouchers. Resolver anticipates this could lead to complaints about getting and using vouchers in the year ahead. We are already seeing increasing complaint volumes here, and are predicting many more complaints in the year to come about expiry, unfair terms or issues using them.