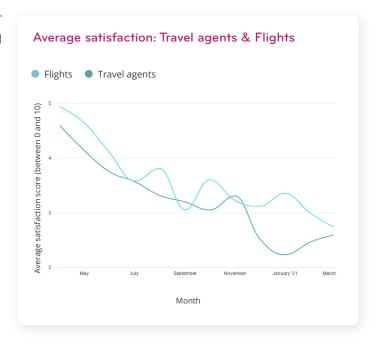

As you would expect the travel sector took one of the biggest knocks this year in terms of sentiment for how complaints are being handled. The chaos of flight and holiday cancellations has meant uncertainty for both consumers and operators, but it is the one sector that has seen a drastic, sustained dip in satisfaction among its customers for how issues were handled. This

is undoubtedly, to a degree, a symptom of sudden demand but when you look below the sector results you can see some companies have been able to respond and rebuild their satisfaction levels much more quickly than others.