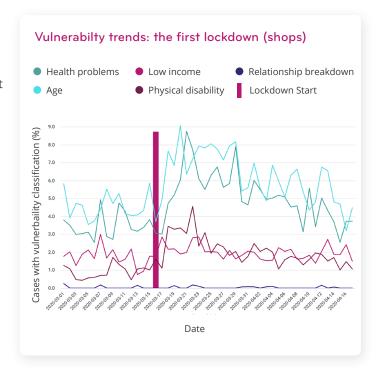

etting issues resolved.

#### Low income concerns

Across the finance sector, indications of low income were a common feature in Resolver's cases, with concerns for paying debts or making payments prompting requests for assistance. This was overwhelmingly the case with those having taken out short-term or payday loans - in many cases before the pandemic - and questions around suitability for loans and thorough affordability checks prompted many complaints of being mis-sold.

Debt concerns were rife in cases to energy providers - partly through being in 'debit' when for example, they were presented with high final bills upon switching providers. However, some cases concerned individuals being unable to pay for their energy supply - or highlighting concerns that this would become an issue.



### Resolver's Situational Vulnerability Identifier

Resolver's data set spans more than six million complaints over a range of industries, consumer personas and demographics. By training our algorithms on such a broad base, we avoid biases and generalise the solution to situational vulnerability.

### Resolver's Situational Vulnerability Identifier will help you:

- Effectively triage your vulnerable consumers and route them to agents trained for their circumstance.
- Create processes that works for customers in all situations.
- Align with regulatory guidance.
- Be best in class at handling the complaints of all customers.
- Prevent brand reputation damage.

Contact business@resolvergroup.com to find out more

# Customer service, complaints handling and satisfaction during the pandemic