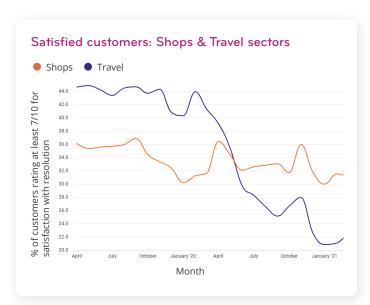

As you would expect the travel sector took one of the biggest knocks this year in terms of sentiment for how complaints are being handled. The chaos of flight and holiday cancellations has meant uncertainty for both consumers and operators, but it is the one sector that has seen a drastic, sustained dip in satisfaction among its customers for how issues were handled. This

is undoubtedly, to a degree, a symptom of sudden demand but when you look below the sector results you can see some companies have been able to respond and rebuild their satisfaction levels much more quickly than others.