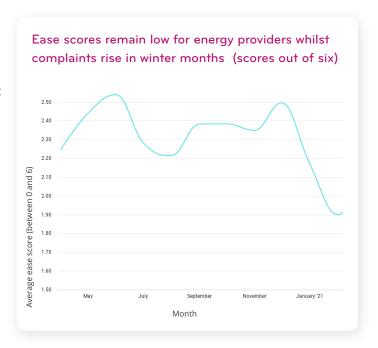

Looking at the sectors that accounted for the bulk of our complaints, namely online shopping and deliveries which accounted for around a quarter of the total, we can clearly see that getting refunds and getting a timely response - or a response at all - dominates. Interestingly, when you look at the regulated sectors there has been a drop in complaints year on year and certainly less of those basic customer service issues. Instead, serious issues concerning consumer detriment, including cases raised to finance companies relating to fraudulent activity and to energy providers regarding the switching process, were on the rise.