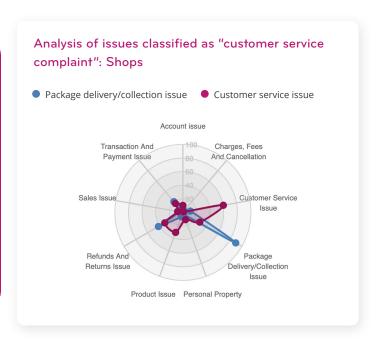

Looking at the sectors that accounted for the bulk of our complaints, namely online shopping and deliveries which accounted for around a quarter of the total, we can clearly see that getting refunds and getting a timely response - or a response at all - dominates. Interestingly, when you look at the regulated sectors there has been a drop in complaints year on year and certainly less of those basic customer service issues. Instead, serious issues concerning consumer detriment, including cases raised to finance companies relating to fraudulent activity and to energy providers regarding the switching process, were on the rise.